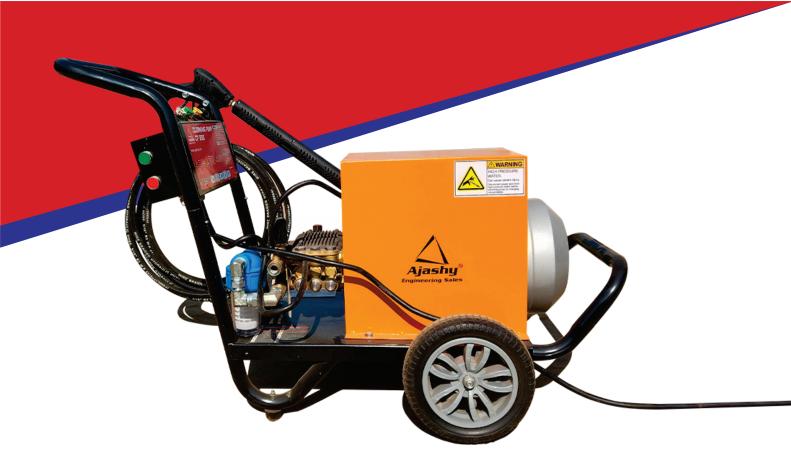

# **Cleaning Pumps**

Cleaning Pumps can be used to clean and flush out concrete and residue aggregates from equipment like Batching Plants, Pavers, Concrete Pumps etc. and from other equipment which require regular cleaning at site.

#### **Inclusions**

- Pressurizing Pump
- Electrical Motor ( with starter)
- Trolley Stand
- Delivery Hose 10m
- Lance Nozzles 5 Nos

### **Technical Specifications**

- Pressure 235 bar
- ➤ Flow 10.7 lpm
- ➤ RPM 1450
- Power 5.5 KW